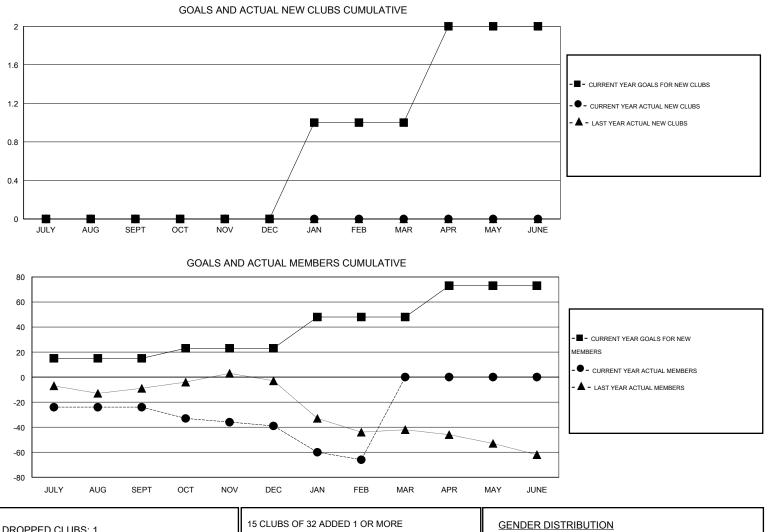

## GMT:

JERRY SMITH LOCATION PENNSYLVANIA  $\mathsf{GMT} \; \mathsf{CA} \; 1$ Clubs Members RESULTS FOR 2013-2014 RESULTS FOR 2013-2014 NEW CLUB ACTUAL NEW ACTUAL ACTUAL NET NEW MEMBER ACTUAL TOTAL ACTUAL ACTUAL NET QUARTER QUARTER GOAL CLUBS DROPPED GAIN/ GOAL MEMBERS DROPPED GAIN/ CLUBS LOSS MEMBERS ADDED LOSS 0 0 1 -1 15 13 37 -24 JULY/AUG/SEPT JULY/AUG/SEPT 0 0 0 0 8 8 23 -15 OCT/NOV/DEC OCT/NOV/DEC 0 0 0 25 42 -27 1 15 JAN/FEB/MAR JAN/FEB/MAR 1 0 0 0 25 0 0 0 APR/MAY/JUNE APR/MAY/JUNE

| 15 CLUBS OF 32 ADDED 1 OR MORE<br>NEW MEMBERS | GENDER DISTRIBUTION   |                                                               |
|-----------------------------------------------|-----------------------|---------------------------------------------------------------|
|                                               | MALE                  | 725 (75.68%)                                                  |
| J                                             | FEMALE                | 233 (24.32%)                                                  |
|                                               |                       |                                                               |
|                                               |                       |                                                               |
| ASSESSMENT DATA                               | FAMILY UNIT MEMBERS   | 201                                                           |
|                                               | HEAD OF HOUSEHOLD     | 97                                                            |
|                                               | NON-HEAD OF HOUSEHOLD | o 104                                                         |
|                                               | NEW MEMBERS           | NEW MEMBERS MALE FEMALE CLICK HERE FOR HEALTH ASSESSMENT DATA |